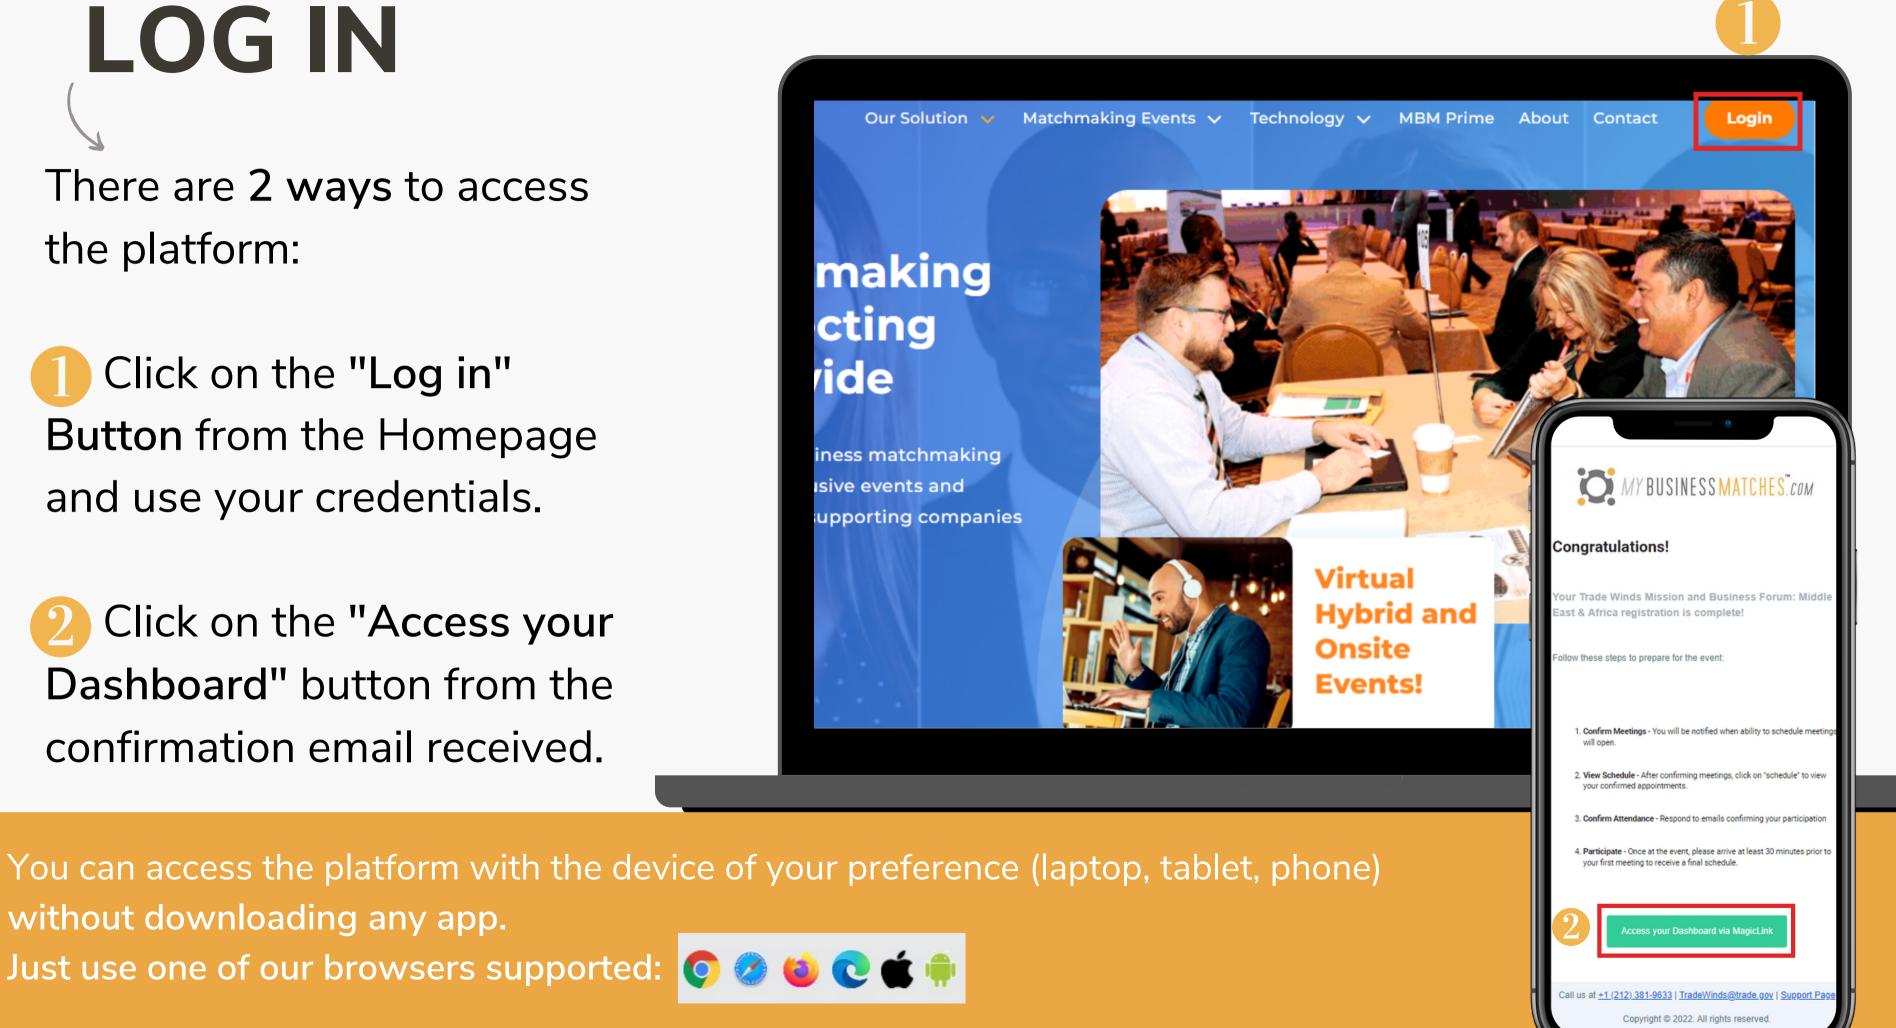

### LOG IN

There are 2 ways to access the platform:

- Click on the "Log in" **Button** from the Homepage and use your credentials.
- Click on the "Access your Dashboard" button from the confirmation email received.

without downloading any app. Just use one of our browsers supported: 👩 🥟 🐞 📵 🕇 🖠