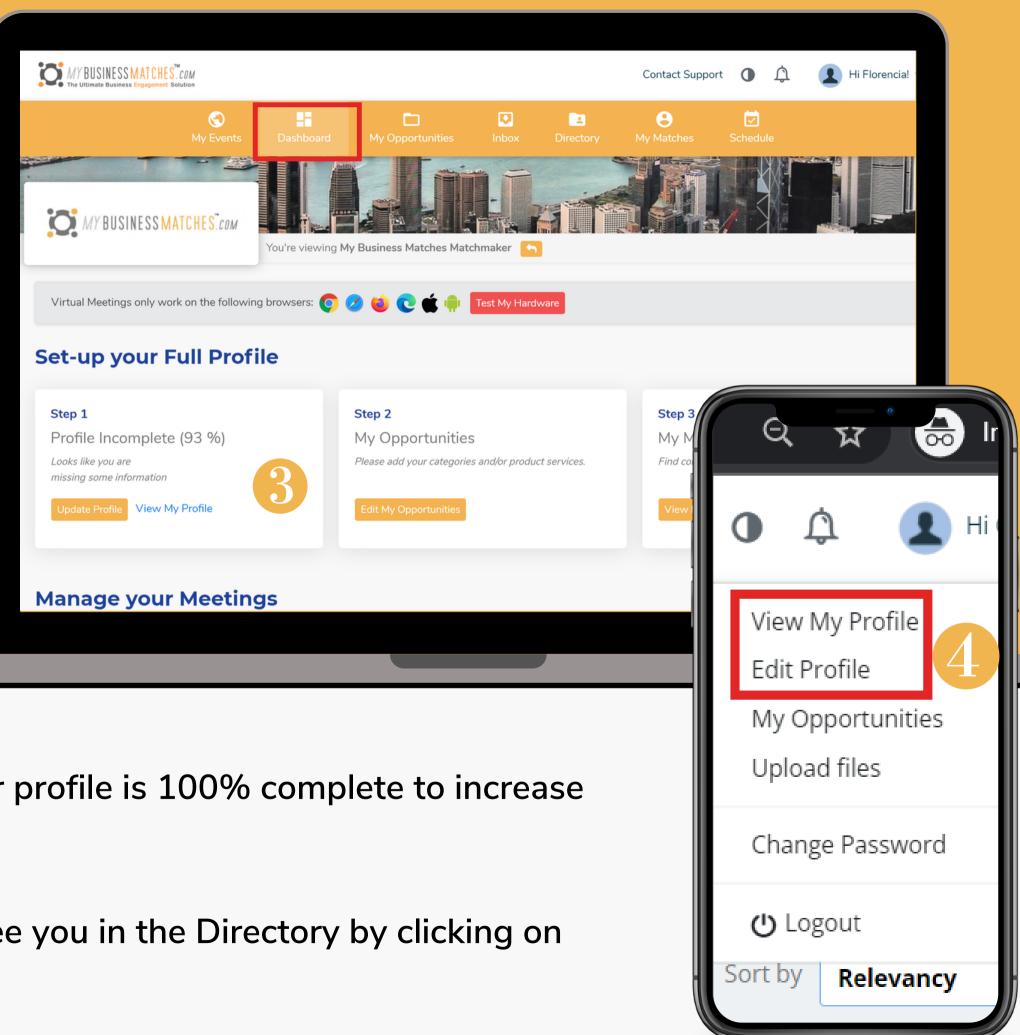

# WELCOME TO YOUR DASHBOARD

- COMPLETE YOUR PROFILE: Make sure your profile is 100% complete to increase your opportunities of scheduling a meeting.
- You can check how other participants will see you in the Directory by clicking on "View my profile" in the right top menu.