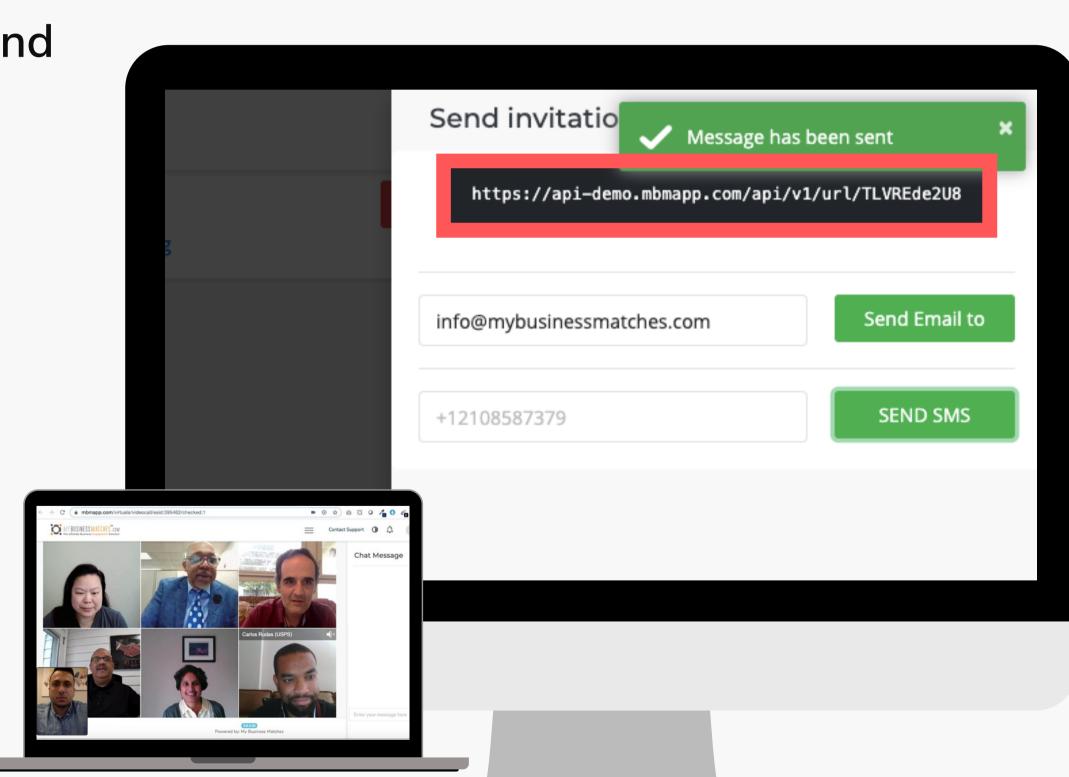

#### HOW TO INVITE A COLLEAGUE TO YOUR MEETING

Choose the channel: email or SMS and send the notification (Magic Link) to your colleagues.

You can also copy and paste it somewhere else if necessary.

Enjoy the meeting with your colleagues