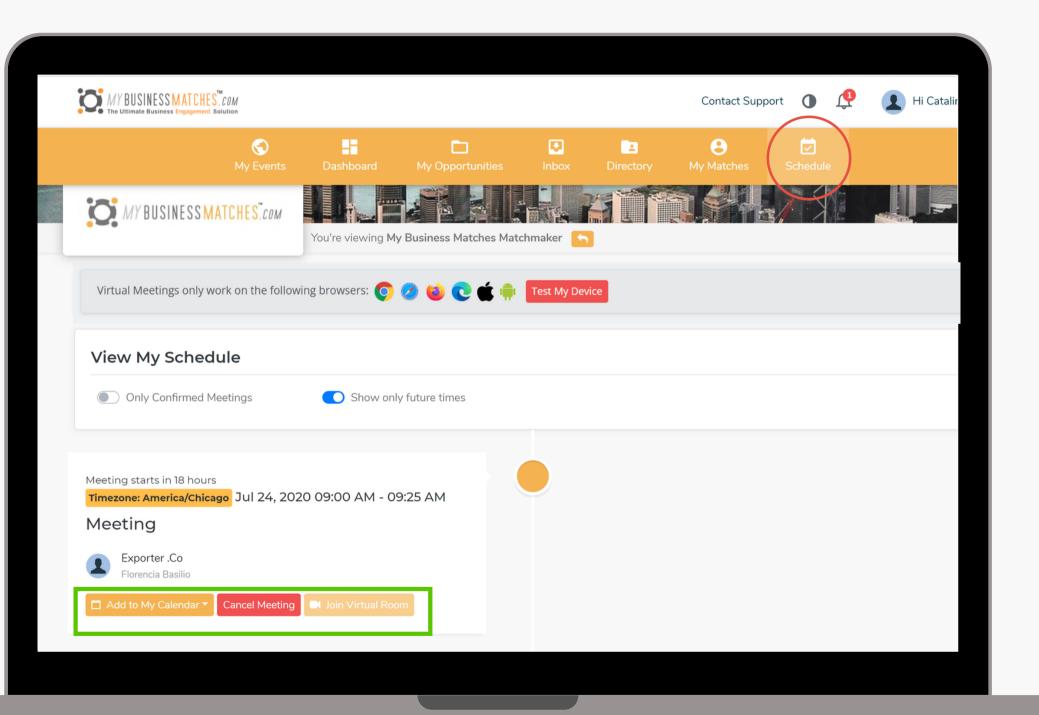

#### MY SCHEDULE

This section will show you a timeline with all your meetings scheduled.

Add your meetings to your personal calendar (compatible with Google, Apple, Outlook and Yahoo).

You can cancel your meetings or join virtual room whenever you are ready.

Virtual Room opens 10 minutes prior to the meeting time.

It is very important to test your device before meetings