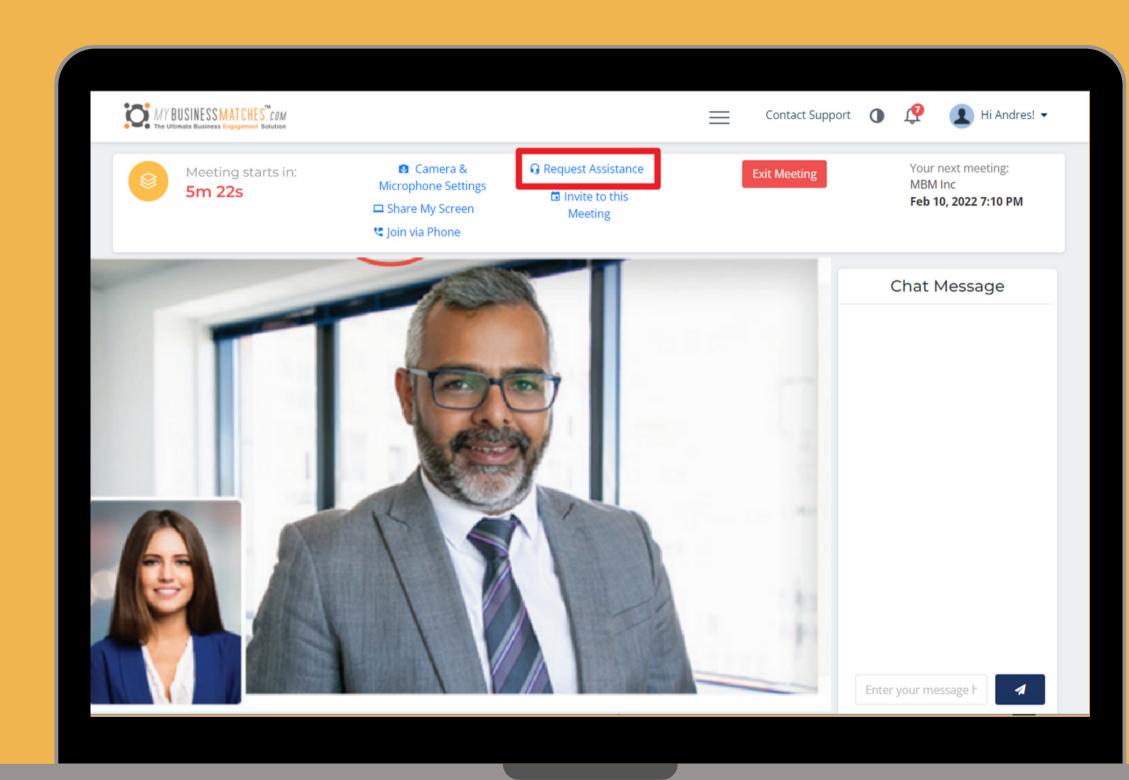

#### VIRTUAL MEETING ROOM

If you experience technical problems you will have access to our support system, as well as a conference number located above your counter part.

On the right side you will see a chat in case you need it. You can share your screen clicking on "Share my Screen" button.