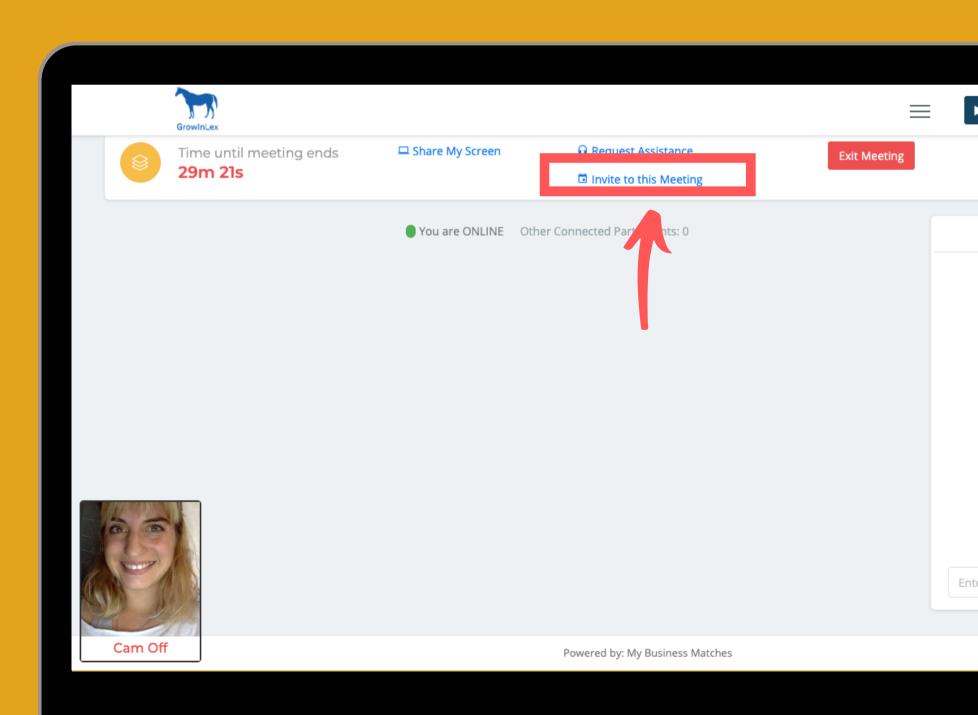

#### HOW TO INVITE A COLLEAGUE TO YOUR MEETING

#### Join the Virtual room 5/10 minutes before

Once in your schedule, join the virtual room some minutes before your meeting to test your hardware and invite your colleague.

#### Invite to this meeting

Click on "Invite to this meeting" to send the Magic Link to your colleagues that will go through the hair check automatically in order to join the room with you.