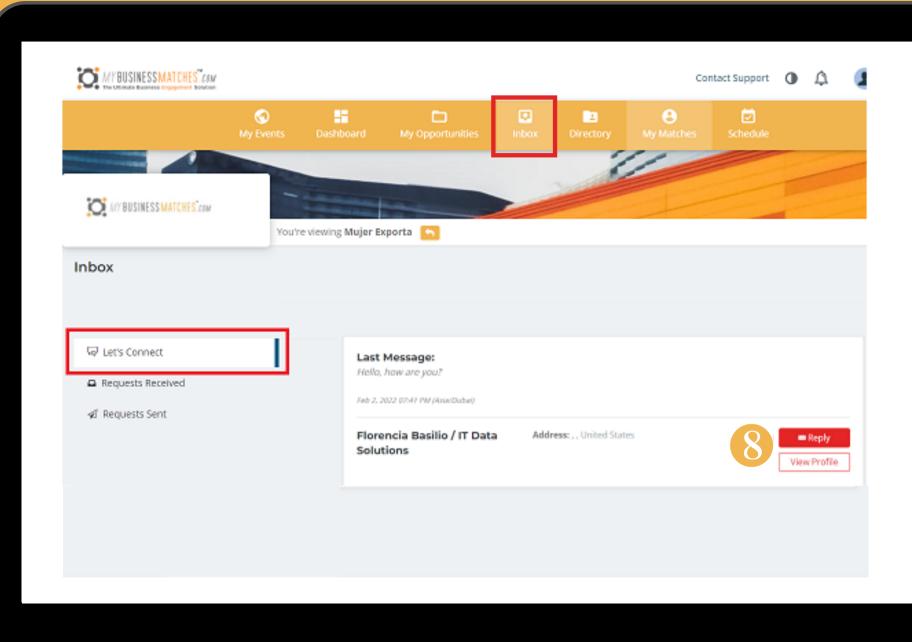

### INBOX

In this section, you will find all your Let's Connect chat messages and your meetings requests.

8 You can view the profile of the sender and click on "Reply" to open the chat and interact with the user.