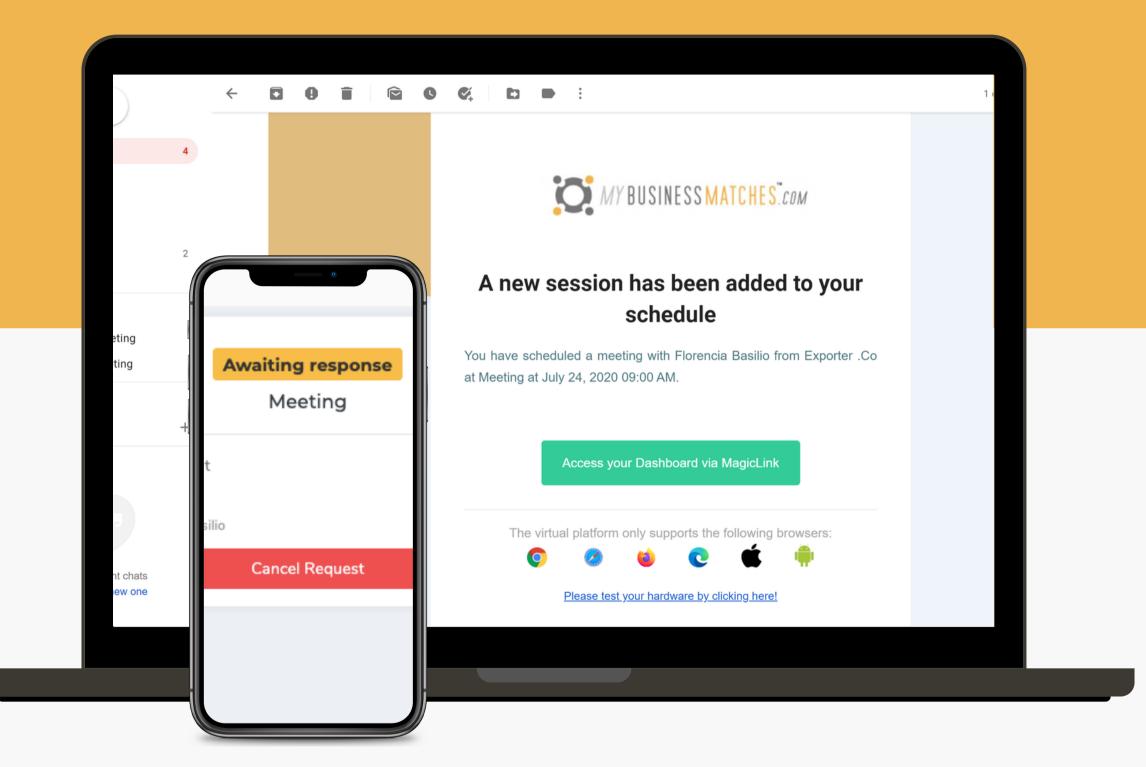

### LOG IN

There are 2 ways to access the platform:

- Click on the "Log in" **Button** from the Homepage and use your credentials.
- Click on the "Access your Dashboard" button from the confirmation email received.

### INBOX

Here you will also find all your meeting requests sent and received.

You can accept or decline the meeting request by clicking on "View Request".
You can accept a time suggested by your counterpart or other available time for both. The system will not let you accept 2 meetings at the same time letting you know that the time is not available.