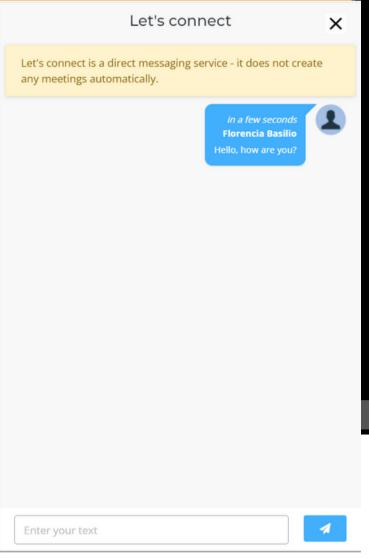

#### **SCHEDULE A MEETING:**

- Click on "Schedule meeting" to select a date and time for a meeting. The system will not let you overlap meetings by letting you know if you or the user is already booked.
- 1 You can view details and information of the company by clicking on "View Profile".
- "Let's connect" is an internal chat that will allow you to send and receive direct messages with other participants.