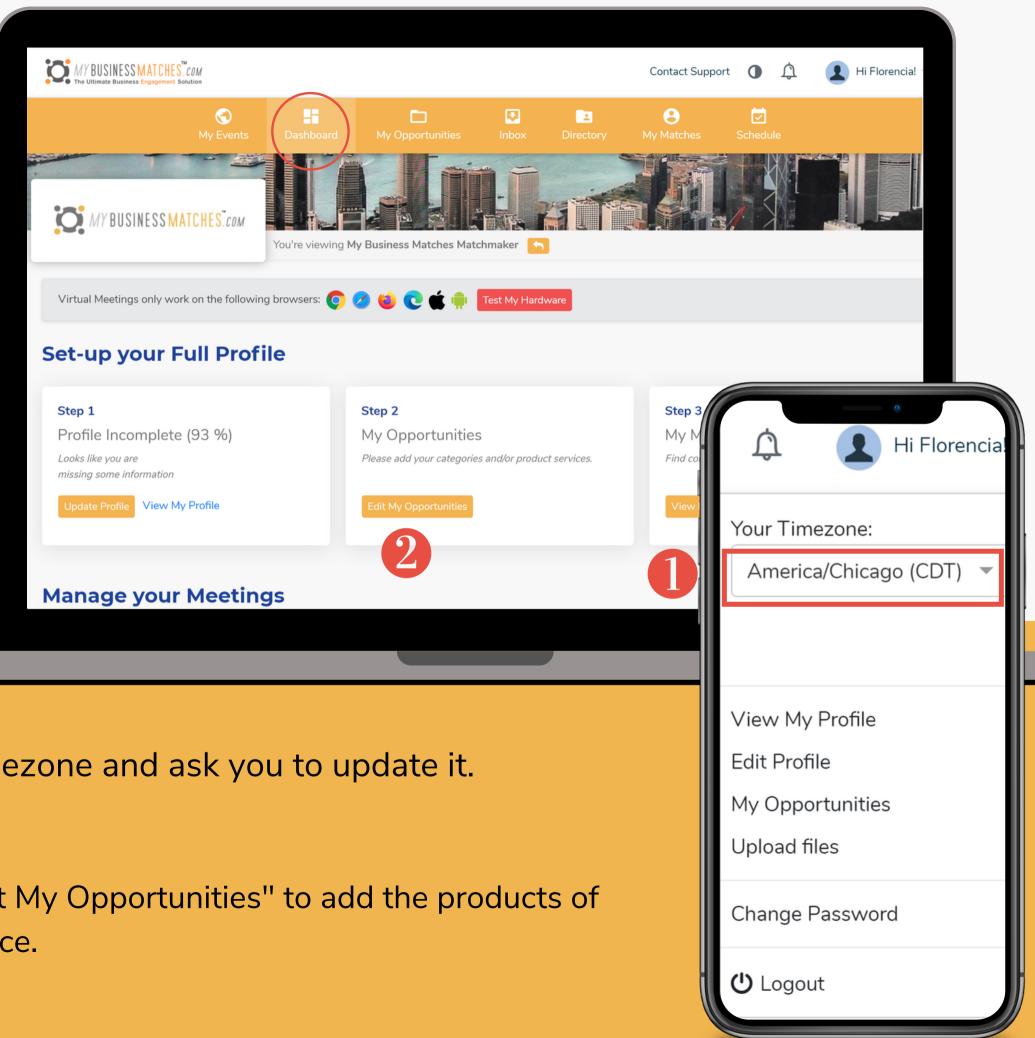

# WELCOME TO YOUR DASHBOARD

IT'S TIME TO MATCH!

- The system will automatically detect your timezone and ask you to update it. You can always edit it in the right top menu.
- Make sure your profile is complete. Click on "Edit My Opportunities" to add the products of your interest to improve your Matching experience.