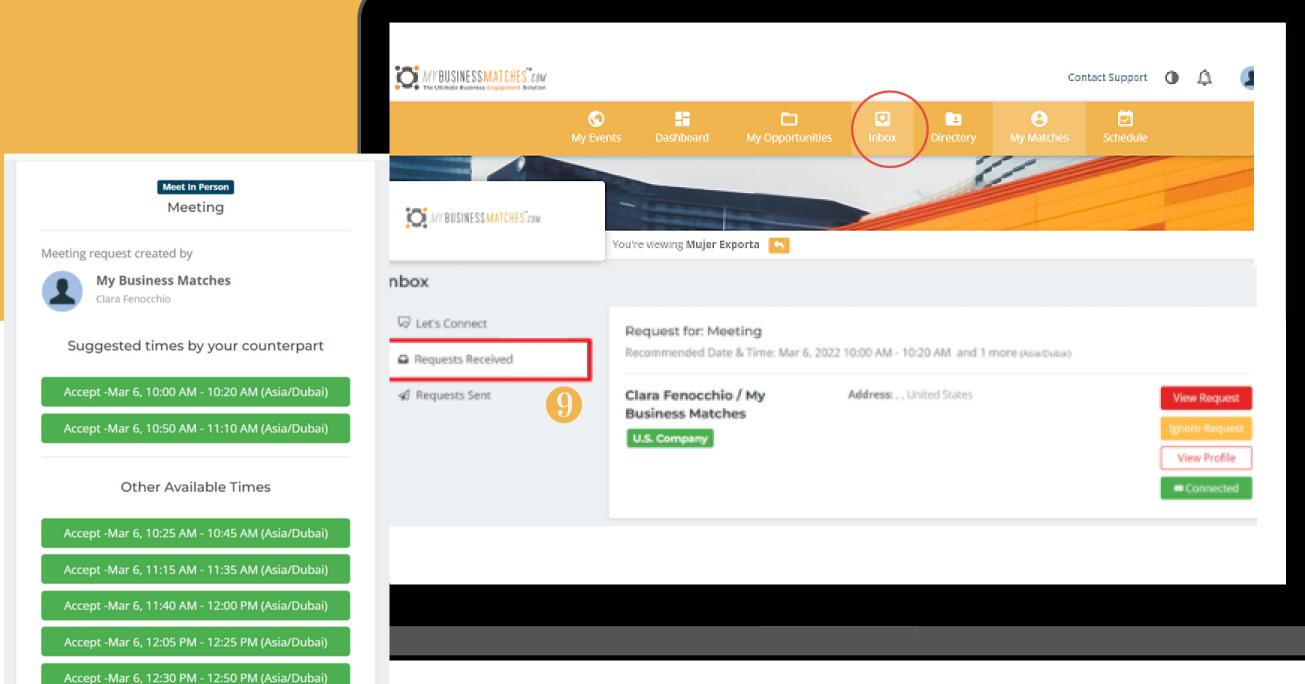

### INBOX

Here you will also find all your meeting requests sent and received.

You can accept or decline the meeting request by clicking on "View Request".
You can accept a time suggested by your counterpart or other available time for both. The system will not let you accept 2 meetings at the same time letting you know that the time is not available.