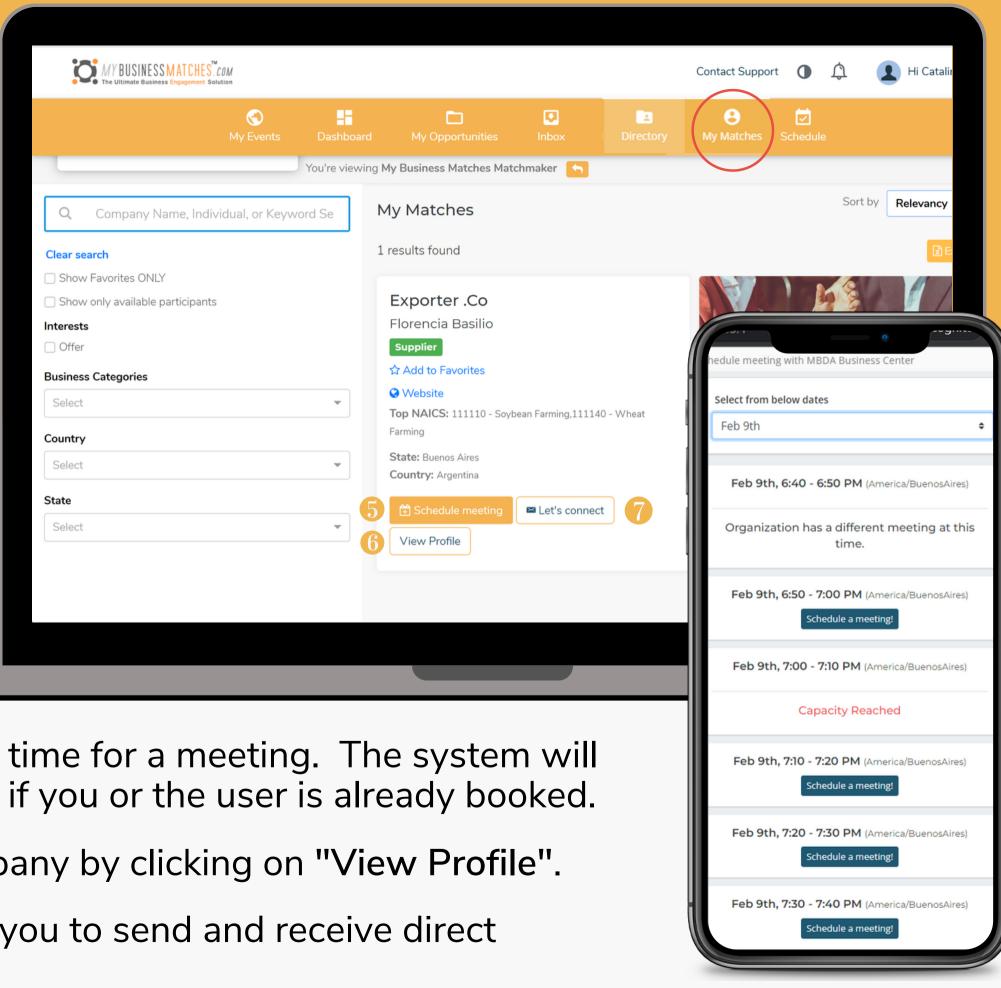

#### MY MATCHES

Will show you the participants that are compatible with you according to the Business Opportunities selected. There, you can adjust your search by using the filters at the left.

#### **SCHEDULE A MEETING:**

- Click on "Schedule meeting" to select a date and time for a meeting. The system will not let you overlap meetings by letting you know if you or the user is already booked.
- 1 You can view details and information of the company by clicking on "View Profile".
- "Let's connect" is an internal chat that will allow you to send and receive direct messages with other participants.