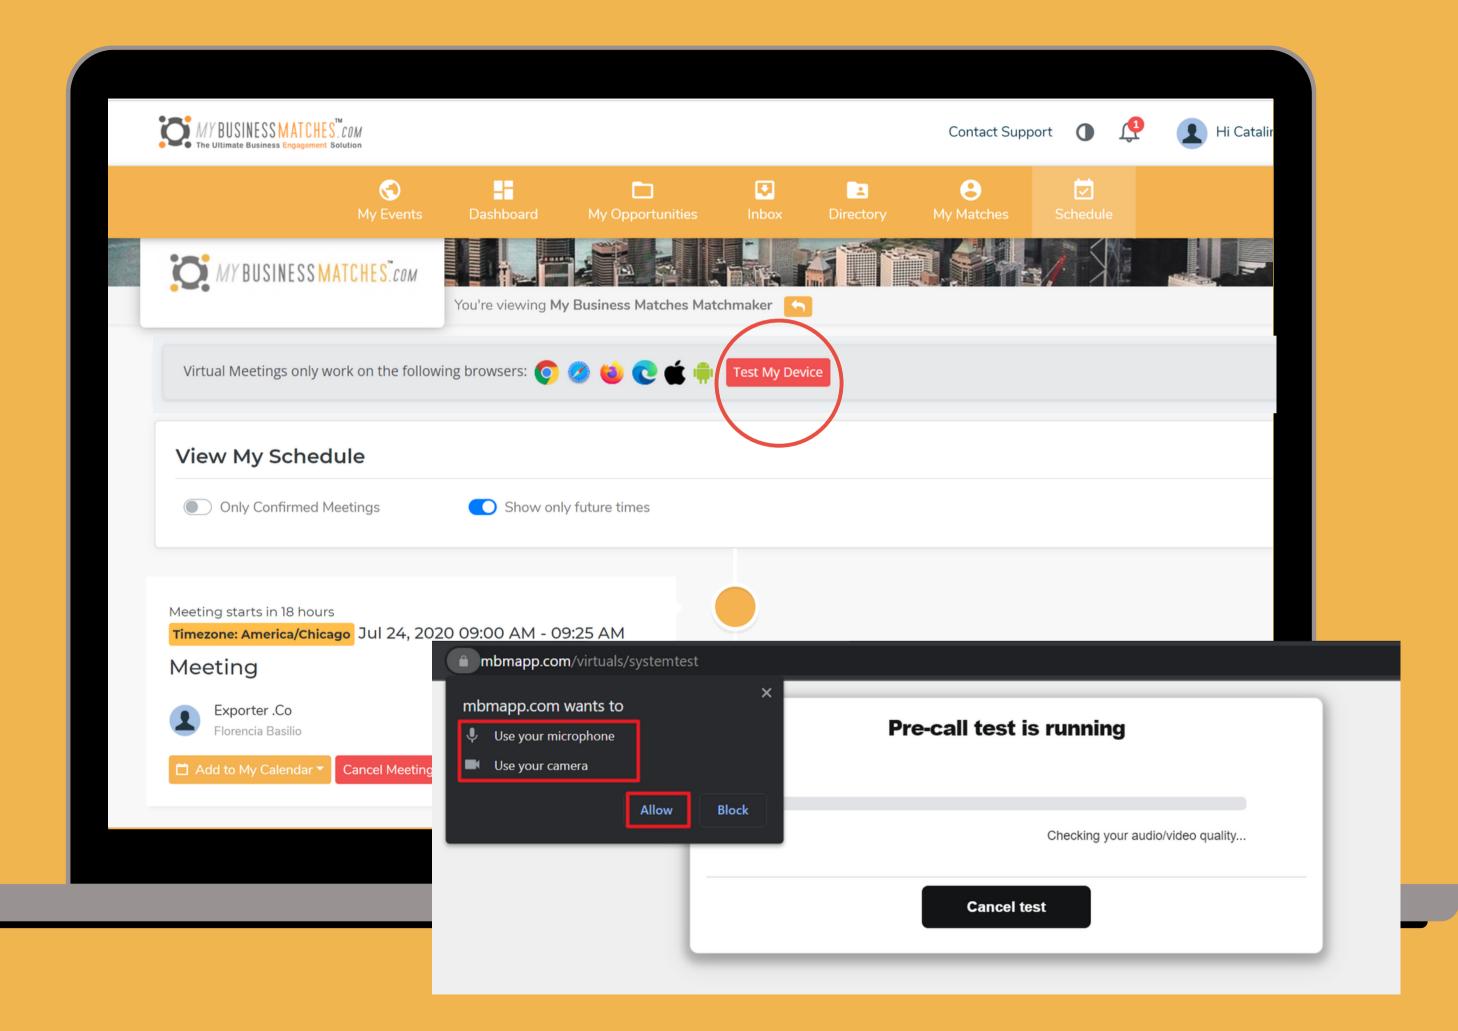

Virtual Room opens 10 minutes prior to the meeting time.

It is very important to test your device before meetings

It is highly recommended to check your connection, microphone and camera before joining the virtual room